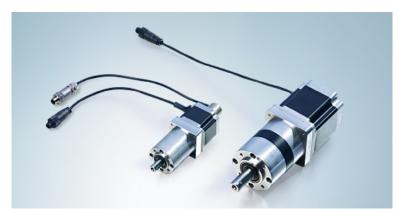

## AG1000 | Planetary gear units for AS1000

Beckhoff offers special planetary gears for Stepper Motors in order to increase the torque or to improve the inertia ratio. Stepper Motors whose flanges have dimensions of 56 mm or above can be fitted with low-backlash planetary gears. If the planetary gear is ordered along with the Stepper Motor, the combination of motor and gear is delivered fully assembled.

| AG1000+-PMaa.i       |
|----------------------|
| planetary gear       |
| < 10,000 h           |
| lubricated for life  |
| variable             |
| IP 43, AS1060: IP 20 |
|                      |

| Options     | AG1000+-PMaa.i                              |
|-------------|---------------------------------------------|
| Gear ratios | 2 gear ratios; 1-stage with i = 3.7 or 6.75 |